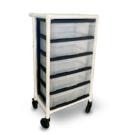

# CRM 001 3R

#### FRAME

The frame is entirely made of the best furniture grade PVC. The addition of titanium dioxide in the pvc compound results in a better appearance by giving it a UV-stable, glossy-white finish; it also enhances mechanical resistance and provides specific antibacterial properties.

Components are chemically welded together using a PVC-base glue, so that the frame behaves like a single part, solid, rigid and sturdy. CRM 001 is not subject to rust, scratches or dents.

#### SHELVES

The shelves are made of radiolucent HPL and are removable for easy sanitization. Each shelf has a capacity of 25 kg.

#### CASTORS

The trolleys are equipped with 4 large diameter swivel castors in synthetic material, 2 with total lock brake.