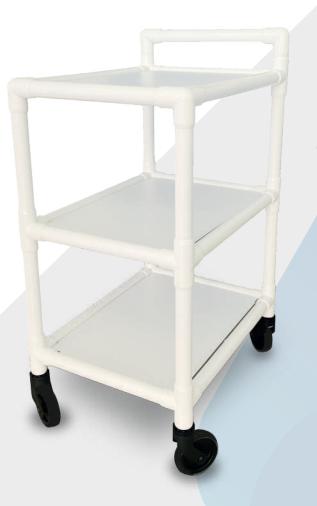

# CRM 001 3R

#### FRAME

The frame is entirely made of the best furniture grade PVC. The addition of titanium dioxide in the pvc compound results in a better appearance by giving it a UV-stable, glossy-white finish; it also enhances mechanical resistance and provides specific antibacterial properties.

Components are chemically welded together using a PVC-base glue, so that the frame behaves like a single part, solid, rigid and sturdy. CRM 001 is not subject to rust, scratches or dents.

#### CASTORS

The trolleys are equipped with 4 large diameter swivel castors in synthetic material, 2 with total lock brake.