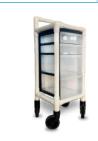

## CRM 001 2R - CRM 001 5C - CRM 001 22C

#### NOTE

MR Conditional trolleys, with swivel castors in synthetic material and brass, are also available upon request, for MRI scanners up to 3 Tesla.

CRM 001 5C

CRM 001 22C