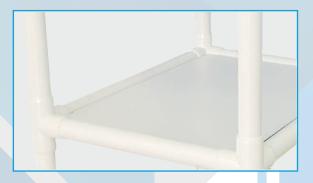

#### SHELVES

The shelves are made of radiolucent HPL and are removable for easy sanitization. Each shelf has a capacity of 25 kg.