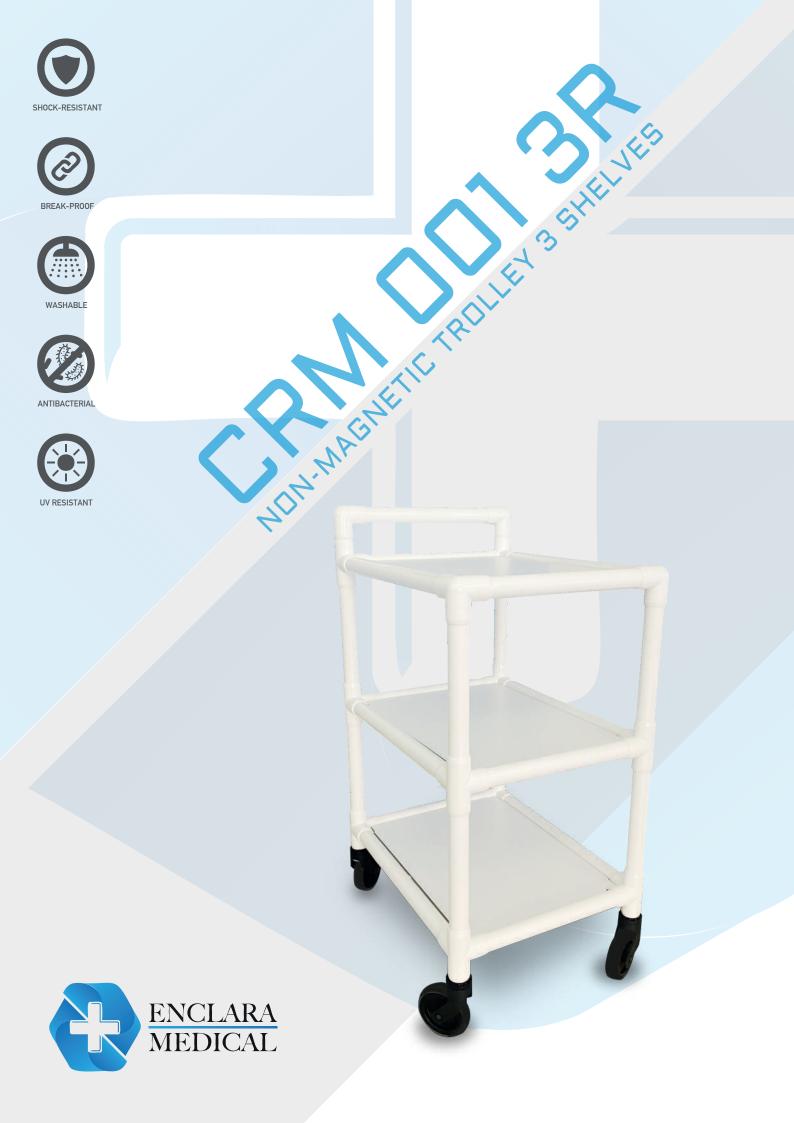

# CRM 001 3R

Our CRM 001 non-magnetic trolleys are designed for the transport and distribution of medicines, dressings, instruments and various materials in all areas of the MR environment. CRM 001 trolleys are strictly made of non-metallic, non-magnetic, non-conductive materials.

#### FRAME

The frame is entirely made of the best furniture grade PVC. The addition of titanium dioxide in the pvc compound results in a better appearance by giving it a UV-stable, glossy-white finish; it also enhances mechanical resistance and provides specific antibacterial properties.

#### SHELVES

The shelves are made of radiolucent HPL and are removable for easy sanitization. Each shelf has a capacity of 25 kg.

#### CASTORS

The trolleys are equipped with 4 large diameter swivel castors in synthetic material, 2 with total lock brake.