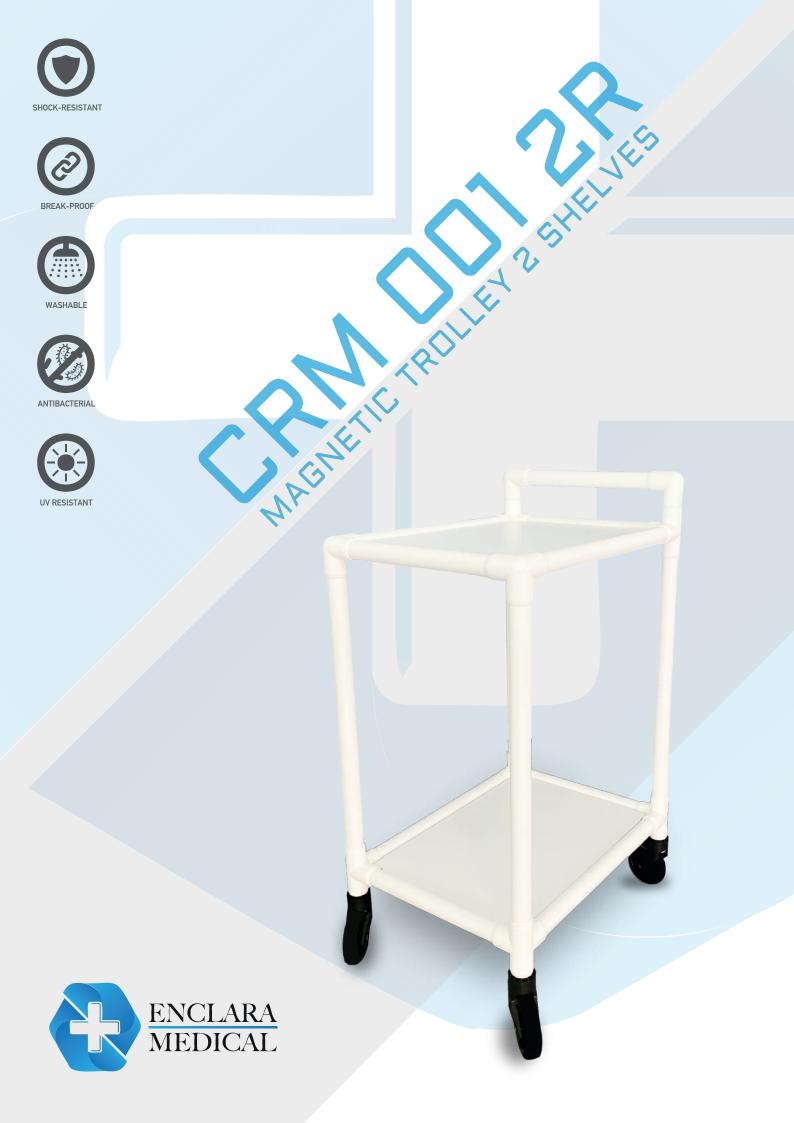

# CRM 001 2R

#### **FRAME**

The frame is entirely made of the best furniture grade PVC. The addition of titanium dioxide in the pvc compound results in a better appearance by giving it a UV-stable, glossy-white finish; it also enhances mechanical resistance and provides specific antibacterial properties.

Components are chemically welded together using a PVC-base glue, so that the frame behaves like a single part, solid, rigid and sturdy. CRM 001 is not subject to rust, scratches or dents.

### **SHELVES**

The shelves are made of radiolucent HPL and are removable for easy sanitization. Each shelf has a capacity of 25 kg.

## **CASTORS**

The trolleys are equipped with 4 large diameter swivel castors in synthetic material, 2 with total lock brake.