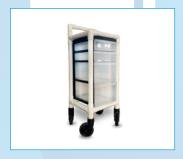

Our CRM 001 non-magnetic trolleys are designed for the transport and distribution of medicines, dressings, instruments and various materials in all areas of the MR environment. CRM 001 trolleys are strictly made of non-metallic, non-magnetic, non-conductive materials.

#### **FRAME**

The frame is entirely made of the best furniture grade PVC. The addition of titanium dioxide in the pvc compound results in a better appearance by giving it a UV-stable, glossy-white finish; it also enhances mechanical resistance and provides specific antibacterial properties.

Components are chemically welded together using a PVC-base glue, so that the frame behaves like a single part, solid, rigid and sturdy. CRM 001 is not subject to rust, scratches or dents.