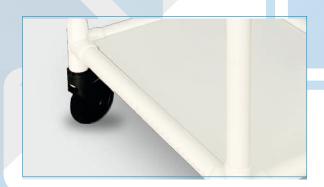

## **CASTORS**

The trolleys are equipped with 4 large diameter swivel castors in synthetic material, 2 with total lock brake.