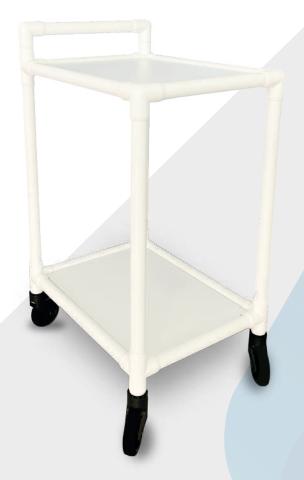

# CRM 001 2R

#### **FRAME**

The frame is entirely made of the best furniture grade PVC. The addition of titanium dioxide in the pvc compound results in a better appearance by giving it a UV-stable, glossy-white finish; it also enhances mechanical resistance and provides specific antibacterial properties.

Components are chemically welded together using a PVC-base glue, so that the frame behaves like a single part, solid, rigid and sturdy. CRM 001 is not subject to rust, scratches or dents.

### **SHELVES**

The shelves are made of radiolucent HPL and are removable for easy sanitization. Each shelf has a capacity of 25 kg.

## **CASTORS**

The trolleys are equipped with 4 large diameter swivel castors in synthetic material, 2 with total lock brake.