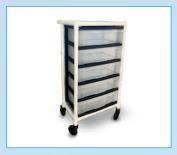

Our CRM 001 non-magnetic trolleys are designed for the transport and distribution of medicines, dressings, instruments and various materials in all areas of the MR environment. CRM 001 trolleys are strictly made of non-metallic, non-magnetic, non-conductive materials.

### **SHELVES**

The shelves are made of radiolucent HPL and are removable for easy sanitization. Each shelf has a capacity of 25 kg.

## **CASTORS**

The trolleys are equipped with 4 large diameter swivel castors in synthetic material, 2 with total lock brake.