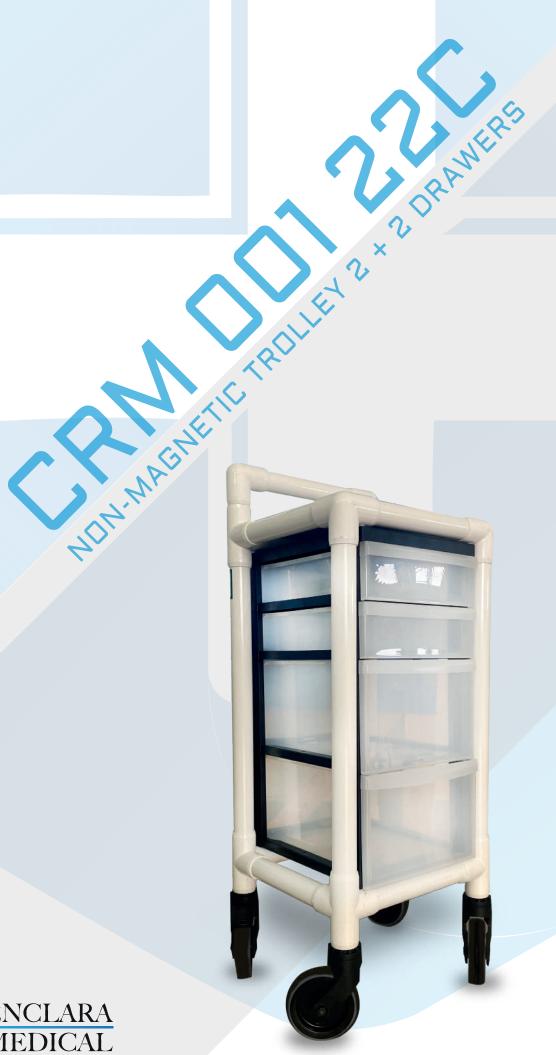

# CRM 001 22C

#### FRAME

The frame is entirely made of the best furniture grade PVC. The addition of titanium dioxide in the pvc compound results in a better appearance by giving it a UV-stable, glossy-white finish; it also enhances mechanical resistance and provides specific antibacterial properties.

#### DRAWERS

The drawer units, entirely in plastic, are equipped with transparent drawers with ergonomic opening and a stop system to prevent the drawers from falling. Depending on the size, each drawer has a load capacity of 15 to 20 kg.

### **CASTORS**

The trolleys are equipped with 4 large diameter swivel castors in synthetic material, 2 with total lock brake.