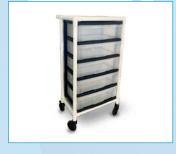

# CRM 001 22C

#### DRAWERS

The drawer units, entirely in plastic, are equipped with transparent drawers with ergonomic opening and a stop system to prevent the drawers from falling. Depending on the size, each drawer has a load capacity of 15 to 20 kg.