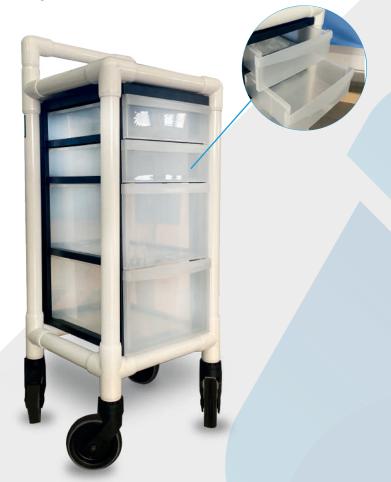

#### DRAWERS

The drawer units, entirely in plastic, are equipped with transparent drawers with ergonomic opening and a stop system to prevent the drawers from falling. Depending on the size, each drawer has a load capacity of 15 to 20 kg.