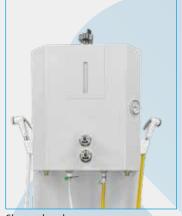

### THERMOSTATIC MIXER

The thermostatic mixer keeps a constant water temperature throughout the shower operations. The safety button, set at 38°C, prevents scalding.

Shower heads

Thermostatic mixer

Water and disinfectant are automatically mixed. A setting valve inside the panel allows to adjust the disinfectant concentration according to the manufacturer's specifications. The sanitizer bottle housing includes a key lock to avoid improper use.