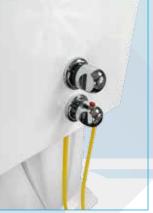

### THERMOSTATIC MIXER

The thermostatic mixer keeps a constant water temperature throughout the shower operations. The safety button, set at 38°C, prevents scalding.

Shower heads

Thermostatic mixer

Water and disinfectant are automatically mixed. A setting valve inside the panel allows to adjust the disinfectant concentration according to the manufacturer's specifications. The sanitizer bottle housing includes a key lock to avoid improper use.

PLS 001 comes in standard version for wall installation. The pedestal is an accessory available on request.

Sanitizer bottle housing

Wall mount