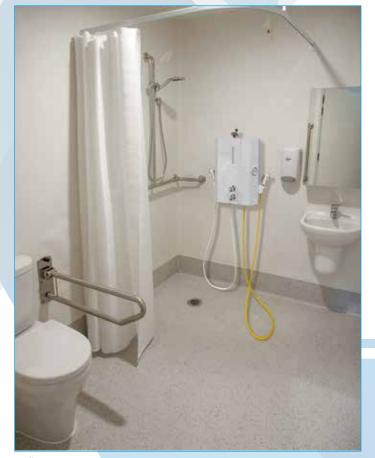

## SHOWER HEADS

PLS 001 is equipped with two separate handheld showerheads. Function is easily identified by different hose colour: white for showering the patient, yellow for equipment sanitization.

The handle design ensures a comfortable and ergonomic grip. The thumb lever on the handle allows to control the flow of water quickly and easily.

### THERMOSTATIC MIXER

The thermostatic mixer keeps a constant water temperature throughout the shower operations. The safety button, set at 38°C, prevents scalding.

Shower heads

Thermostatic mixer

Water and disinfectant are automatically mixed. A setting valve inside the panel allows to adjust the disinfectant concentration according to the manufacturer's specifications. The sanitizer bottle housing includes a key lock to avoid improper use.

PLS 001 comes in standard version for wall installation. The pedestal is an accessory available on request.

Sanitizer bottle housing

Wall mount