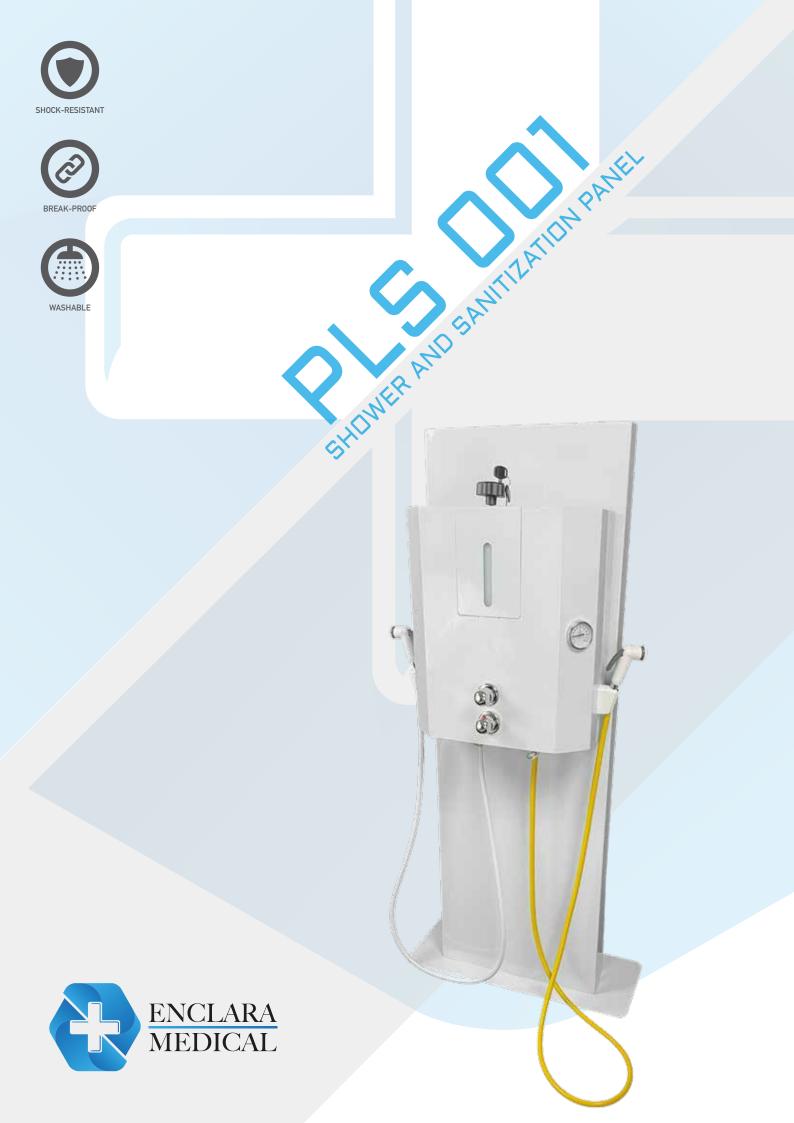

## SHOWER HEADS

PLS 001 is equipped with two separate handheld showerheads. Function is easily identified by different hose colour: white for showering the patient, yellow for equipment sanitization.

The handle design ensures a comfortable and ergonomic grip. The thumb lever on the handle allows to control the flow of water quickly and easily.

### THERMOSTATIC MIXER

The thermostatic mixer keeps a constant water temperature throughout the shower operations. The safety button, set at 38°C, prevents scalding.

Shower heads

Thermostatic mixer

Water and disinfectant are automatically mixed. A setting valve inside the panel allows to adjust the disinfectant concentration according to the manufacturer's specifications. The sanitizer bottle housing includes a key lock to avoid improper use.

PLS 001 comes in standard version for wall installation. The pedestal is an accessory available on request.

Sanitizer bottle housing

Wall mount