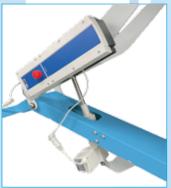

In BDi 001, height adjustment is driven by a hydraulic pump that can be operated from both sides by a pair of pedals.

BDe 001 features a Linak system which includes a 24 V, 6000 N linear actuator, a control box with IPx5 protection class, emergency stop button and remote control.