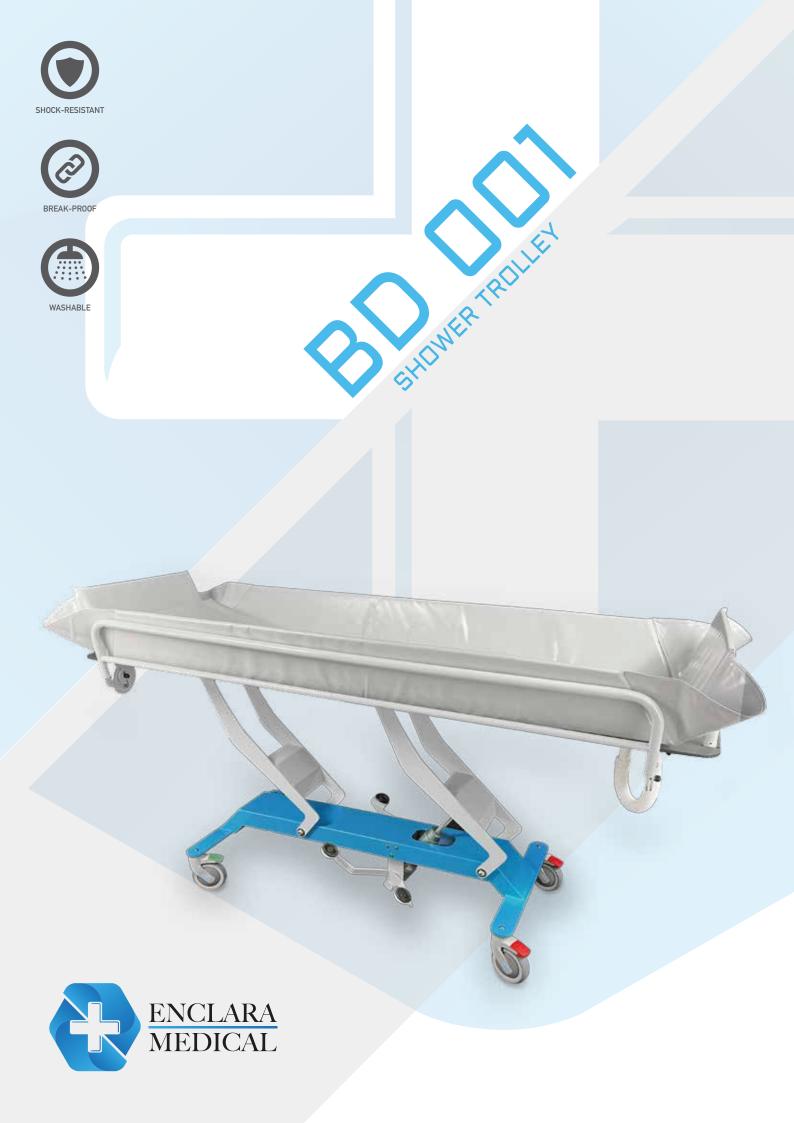

## SIDE RAILS -- SMART-LOCK SYSTEM

Patient's safety is enhanced by the smart-lock system, which allows the healthcare professional to lift and lock – or unlock and lower – the side rail with a single hand and a in a single movement, while standing in a central position and keeping optimal control over the patient.