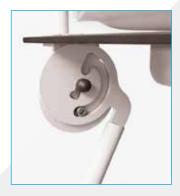

#### CASTERS

Four high-performance, wide-diameter, non-marking casters – 3 with total lock and 1 with direction lock – facilitate long straight transfers and reduce caregiver's stress.