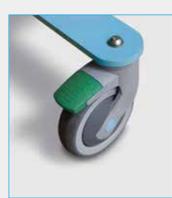

## HEIGHT ADJUSTMENT

The wide-range height adjustment allows to align the trolley deck to the bed and to transfer the patient without using lifting aids; during shower operations, the deck height can be adjusted to the ideal work position for the healthcare professional.

In BDi 001, height adjustment is driven by a hydraulic pump that can be operated from both sides by a pair of pedals.

BDe 001 features a Linak system which includes a 24 V, 6000 N linear actuator, a control box with IPx5 protection class, emergency stop button and remote control.